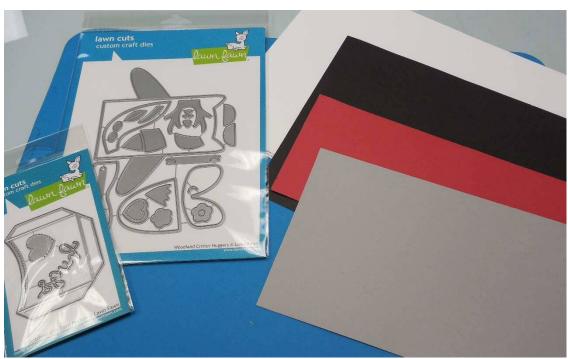

## Gift Card and Candy Holder

- \*Lawn Fawn Woodland Critters Hugger die set
- \*Lawn Fawn Stitched Gift Card Pocket die
- \*Black, gray, white and red Cardstock

Cut out all pieces as shown from the appropriate color cardstocks.