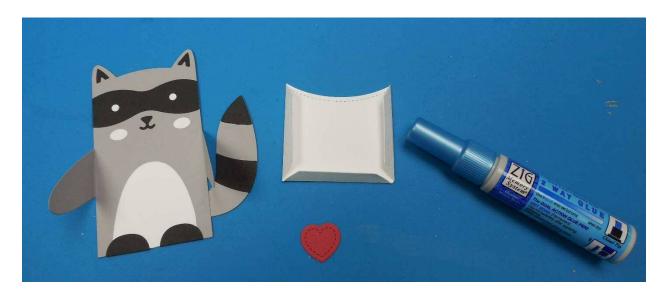

Attach pocket on the back of the critter as shown.

Glue heart to pocket.

Perfect for holding a gift card!

## Options:

You can leave the front of his body with the tummy and feet showing as in the parts photo above. You can have him hold a small wrapped candy under his paws. OR

You can make another pocket to put on the front to hold a little candy or gum or a love note! As shown, we made a faux heart lollipop.