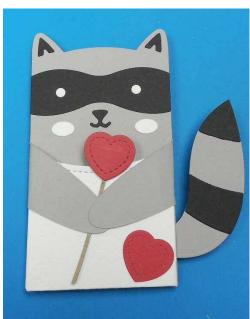

We like to use Zig Two way glue for putting all the little pieces together.

Take note of the placement for his face, tail rings, tummy and feet as shown above. Fold his arms inward along score lines. Fold edges of pocket along score lines and apply adhesive. Scor tape works best for adhering pocket.

Attach pocket on the back of the critter as shown.

Glue heart to pocket.

Perfect for holding a gift card!

## Options:

You can leave the front of his body with the tummy and feet showing as in the parts photo above. You can have him hold a small wrapped candy under his paws. OR

You can make another pocket to put on the front to hold a little candy or gum or a love note! As shown, we made a faux heart lollipop.