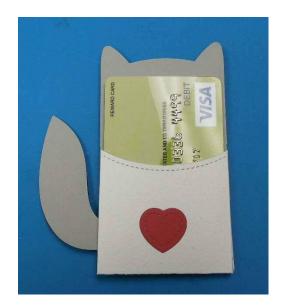

## Gift Card and Candy Holder

- \*Lawn Fawn Woodland Critters Hugger die set
- \*Lawn Fawn Stitched Gift Card Pocket die
- \*Black, gray, white and red Cardstock

Cut out all pieces as shown from the appropriate color cardstocks.

We like to use Zig Two way glue for putting all the little pieces together.

Take note of the placement for his face, tail rings, tummy and feet as shown above. Fold his arms inward along score lines. Fold edges of pocket along score lines and apply adhesive. Scor tape works best for adhering pocket.

Attach pocket on the back of the critter as shown.

Glue heart to pocket.

Perfect for holding a gift card!