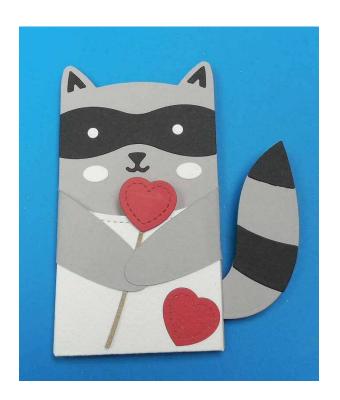

## "The Love Bandit"

Attach pocket on the back of the critter as shown.

Glue heart to pocket.

Perfect for holding a gift card!

## Options:

You can leave the front of his body with the tummy and feet showing as in the parts photo above. You can have him hold a small wrapped candy under his paws. OR

You can make another pocket to put on the front to hold a little candy or gum or a love note! As shown, we made a faux heart lollipop.