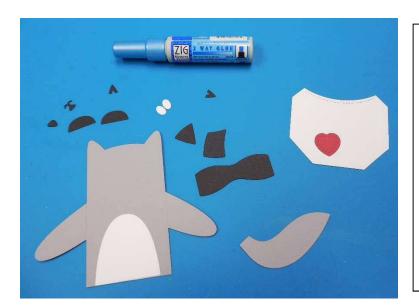

We like to use Zig Two way glue for putting all the little pieces together.

Take note of the placement for his face, tail rings, tummy and feet as shown above. Fold his arms inward along score lines. Fold edges of pocket along score lines and apply adhesive. Scor tape works best for adhering pocket.