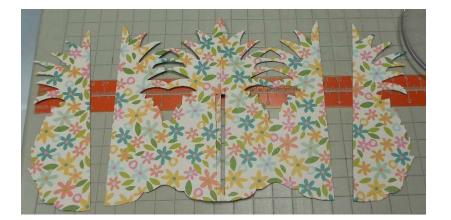

Cut another one out of decorative paper. Trim as shown to create pieces to embellish card.

Adhere decorative pieces as shown using Zig two way glue. Cut dark green pineapple topper pieces the same way and trim to add to the card.