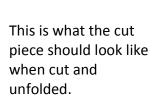

Cut a 12 x 12 sheet of yellow cardstock in half. Then fold that piece in half. Place the die with the side indicating the fold line on the folded edge of the cardstock as shown. Run through your Big Shot or other die cutting machine.