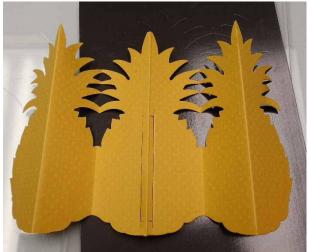

Cut a 12 x 12 sheet of yellow cardstock in half. Then fold that piece in half. Place the die with the side indicating the fold line on the folded edge of the cardstock as shown. Run through your Big Shot or other die cutting machine.

Cut another one out of decorative paper. Trim as shown to create pieces to embellish card.

Adhere decorative pieces as shown using Zig two way glue. Cut dark green pineapple topper pieces the same way and trim to add to the card.