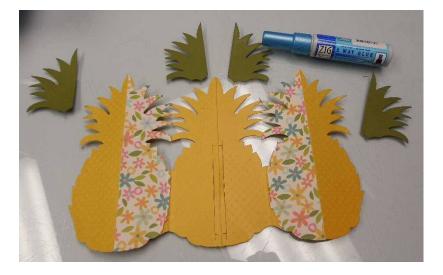

Cut another one out of decorative paper. Trim as shown to create pieces to embellish card.

Adhere decorative pieces as shown using Zig two way glue. Cut dark green pineapple topper pieces the same way and trim to add to the card.