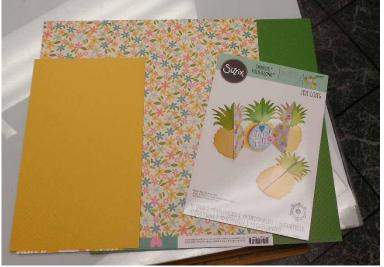

Cut a 12 x 12 sheet of yellow cardstock in half. Then fold that piece in half. Place the die with the side indicating the fold line on the folded edge of the cardstock as shown. Run through your Big Shot or other die cutting machine.

Cut another one out of decorative paper. Trim as shown to create pieces to embellish card.

Adhere decorative pieces as shown using Zig two way glue. Cut dark green pineapple topper pieces the same way and trim to add to the card.