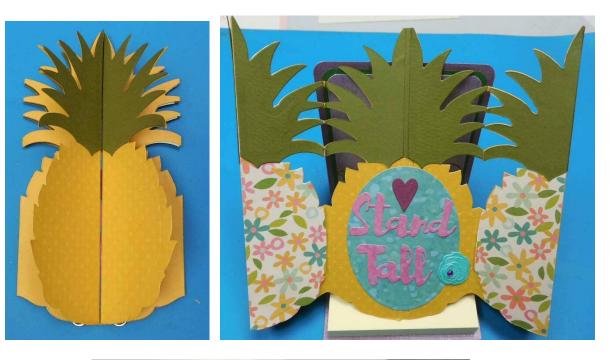

## Píneapple Surpríse

A fun little 3D card using Sizzix Pineapple Fold-a-long Die set. Sure to please the recipient and you can use the message that comes with the set or hide your own statement inside!

Cut another one out of decorative paper. Trim as shown to create pieces to embellish card.

Adhere decorative pieces as shown using Zig two way glue. Cut dark green pineapple topper pieces the same way and trim to add to the card.

Die cut message, panel and elements and adhere as shown on inside of card.