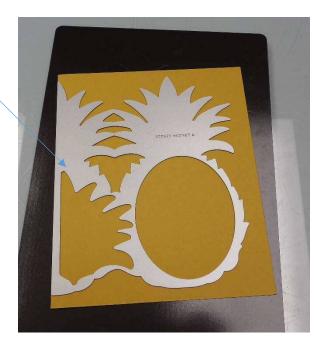

Cut a 12 x 12 sheet of yellow cardstock in half. Then fold that piece in half. Place the die with the side indicating the fold line on the folded edge of the cardstock as shown. Run through your Big Shot or other die cutting machine.