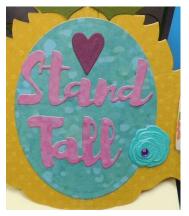

## Píneapple Surpríse





A fun little 3D card using Sizzix Pineapple Fold-a-long Die set. Sure to please the recipient and you can use the message that comes with the set or hide your own statement inside!



Cut a 12 x 12 sheet of yellow cardstock in half. Then fold that piece in half. Place the die with the side indicating the fold line on the folded edge of the cardstock as shown. Run through your Big Shot or other die cutting machine.







Cut another one out of decorative paper. Trim as shown to create pieces to embellish card.



Adhere decorative pieces as shown using Zig two way glue. Cut dark green pineapple topper pieces the same way and trim to add to the card.



Die cut message, panel and elements and adhere as shown on inside of card.