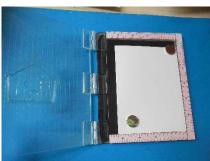

## Supplies:

Jillibean Adore Him stamp and die set

Gingerbread cards

Gingerbread windows

Shaker beads, Prills, or Diamond Dust

Place folded card on stamp positioner. Insert stamp in opening. Close lid to adhere stamp.

Fold card opening to the back and secure in stamp platform once again. Ink and stamp image.

Turn card back to the front and stamp message. Open card and drop window plastic in opening. Add a small scoop of beads or Prills.