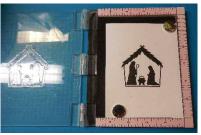

Fold card opening to the back and secure in stamp platform once again. Ink and stamp image.

Turn card back to the front and stamp message. Open card and drop window plastic in opening. Add a small scoop of beads or Prills.