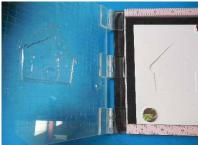

Fold card opening to the back and secure in stamp platform once again. Ink and stamp image.

Turn card back to the front and stamp message. Open card and drop window plastic in opening. Add a small scoop of beads or Prills.

Peel adhesive on window and simply close card to adhere. The window bubble will be on the inside of the card and show through the opening in the front. Add die cut star to front.

Other Shaker designs available.