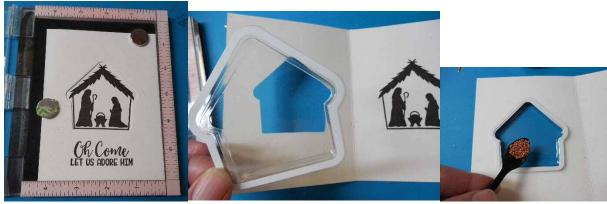

Fold card opening to the back and secure in stamp platform once again. Ink and stamp image.

Turn card back to the front and stamp message. Open card and drop window plastic in opening. Add a small scoop of beads or Prills.

Peel adhesive on window and simply close card to adhere. The window bubble will be on the inside of the card and show through the opening in the front. Add die cut star to front.

Other Shaker designs available.