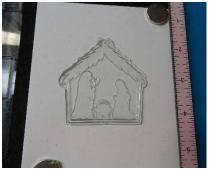

Fold card opening to the back and secure in stamp platform once again. Ink and stamp image.

Turn card back to the front and stamp message. Open card and drop window plastic in opening. Add a small scoop of beads or Prills.