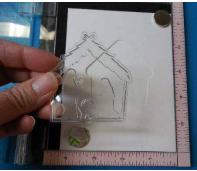

## Supplies:

Jillibean Adore Him stamp and die set

Gingerbread cards

Gingerbread windows

Shaker beads, Prills, or Diamond Dust

Place folded card on stamp positioner. Insert stamp in opening. Close lid to adhere stamp.

Fold card opening to the back and secure in stamp platform once again. Ink and stamp image.

Turn card back to the front and stamp message. Open card and drop window plastic in opening. Add a small scoop of beads or Prills.