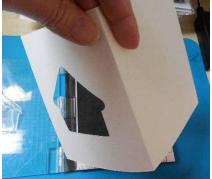

## Supplies:

Jillibean Adore Him stamp and die set

Gingerbread cards

Gingerbread windows

Shaker beads, Prills, or Diamond Dust

Place folded card on stamp positioner. Insert stamp in opening. Close lid to adhere stamp.