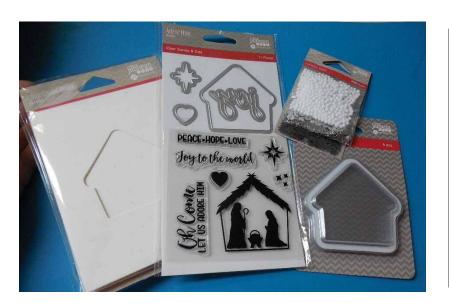

## Supplies:

Jillibean Adore Him stamp and die set

Gingerbread cards

Gingerbread windows

Shaker beads, Prills, or Diamond Dust

Place folded card on stamp positioner. Insert stamp in opening. Close lid to adhere stamp.