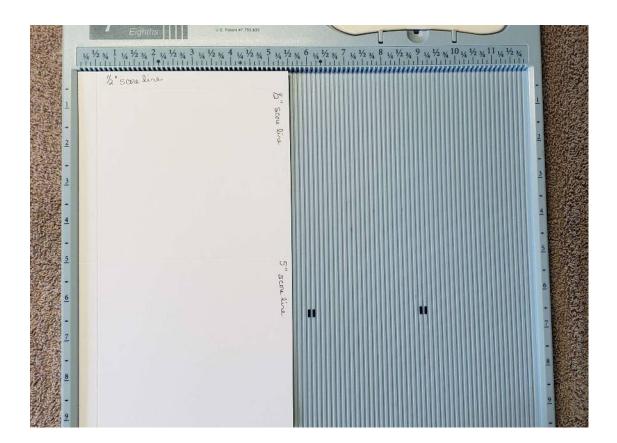

Step 1: Create Sides
Cut 2 pieces of cardstock 9 ½ x 5 ½
Score on the 9 ½ side at ½ " and 5"

Turn once clockwise and score on the 5  $\frac{1}{2}$  side at  $\frac{1}{2}$  "Do this to both pieces

Make a miter cut at the 5" score line up to the line. Miter cut the bottom right flap and top left corner. Remove bottom left corner with a miter cut as shown below. Do this on both pieces.