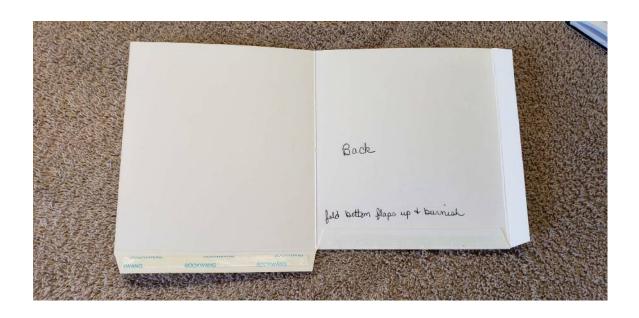

Add score tape to the left edge flap on the front and to the back of the two bottom flaps. Fold all score lines and fold the bottom flaps to the inside. This gives strength to the box.

Step 2: Create Top