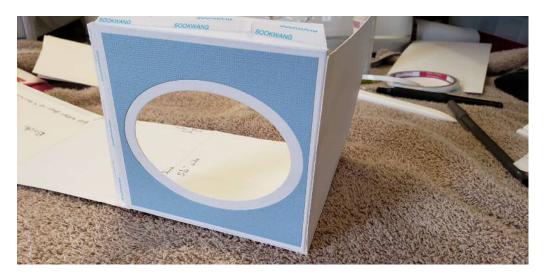

Cut an oval centered in the decorative paper and attach to the top as shown. Then cut a slightly smaller oval centered in the box top.

## ASSEMBLY:

Remove the tape from one side piece. Line it up with a second side piece and attach.

Remove the tape from one flap of the top piece, center this on the second section from the end of the box. Working around the box, remove the tape, line up with box sides and attach. Remove tape from the last box side and attach to the inside.

Place the cover over a box of tissues and attach the decorative pieces to the sides. You can then decorate the front with a pretty scene such as the one shown on our sample.

(shown below)

Panel on this side is a scenic piece cut from the Heartfelt Tulip paper pad. The cart and fence has been stamped, colored and cut using Heartfelt Tulip Cart and Fence stamps and dies.