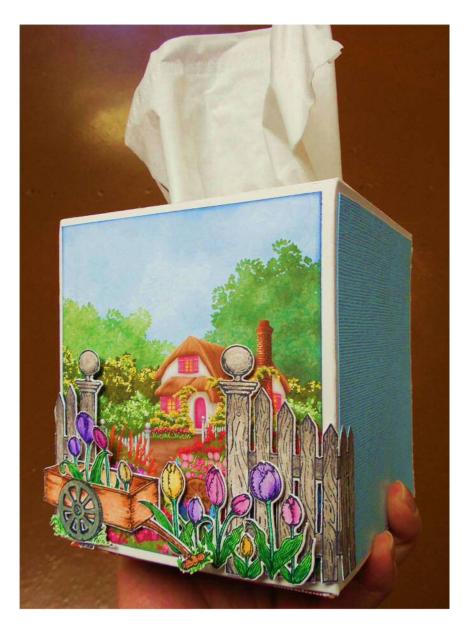

Place the cover over a box of tissues and attach the decorative pieces to the sides. You can then decorate the front with a pretty scene such as the one shown on our sample.

(shown below)

Panel on this side is a scenic piece cut from the Heartfelt Tulip paper pad. The cart and fence has been stamped, colored and cut using Heartfelt Tulip Cart and Fence stamps and dies.