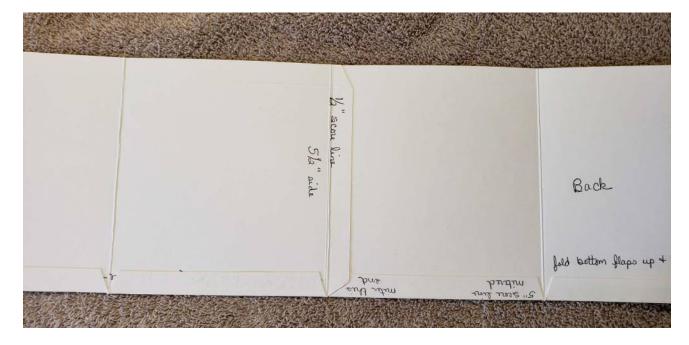

Step 1: Create Sides
Cut 2 pieces of cardstock 9 ½ x 5 ½
Score on the 9 ½ side at ½ " and 5"

Turn once clockwise and score on the 5  $\frac{1}{2}$  side at  $\frac{1}{2}$  "Do this to both pieces

Make a miter cut at the 5" score line up to the line. Miter cut the bottom right flap and top left corner. Remove bottom left corner with a miter cut as shown below. Do this on both pieces.

Add score tape to the left edge flap on the front and to the back of the two bottom flaps. Fold all score lines and fold the bottom flaps to the inside. This gives strength to the box.

Step 2: Create Top