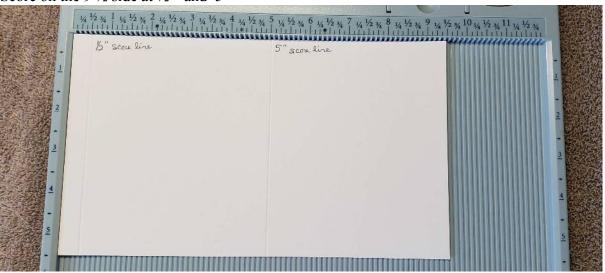

Step 1: Create Sides
Cut 2 pieces of cardstock 9 ½ x 5 ½
Score on the 9 ½ side at ½ " and 5"

Turn once clockwise and score on the 5  $\frac{1}{2}$  side at  $\frac{1}{2}$  "Do this to both pieces

Make a miter cut at the 5" score line up to the line. Miter cut the bottom right flap and top left corner. Remove bottom left corner with a miter cut as shown below. Do this on both pieces.