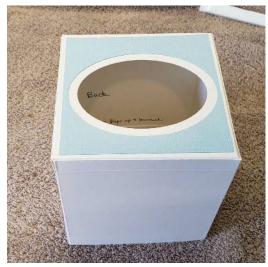

Cut an oval centered in the decorative paper and attach to the top as shown. Then cut a slightly smaller oval centered in the box top.

## ASSEMBLY:

Remove the tape from one side piece. Line it up with a second side piece and attach.

Remove the tape from one flap of the top piece, center this on the second section from the end of the box. Working around the box, remove the tape, line up with box sides and attach. Remove tape from the last box side and attach to the inside.