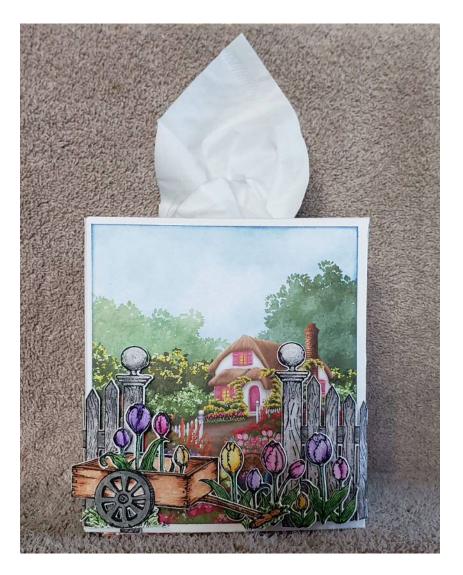

Place the cover over a box of tissues and attach the decorative pieces to the sides. You can then decorate the front with a pretty scene such as the one shown on our sample.

(shown below)

Panel on this side is a scenic piece cut from the Heartfelt Tulip paper pad. The cart and fence has been stamped, colored and cut using Heartfelt Tulip Cart and Fence stamps and dies.