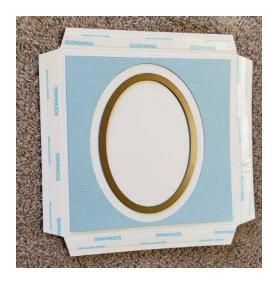

Cut an oval centered in the decorative paper and attach to the top as shown. Then cut a slightly smaller oval centered in the box top.