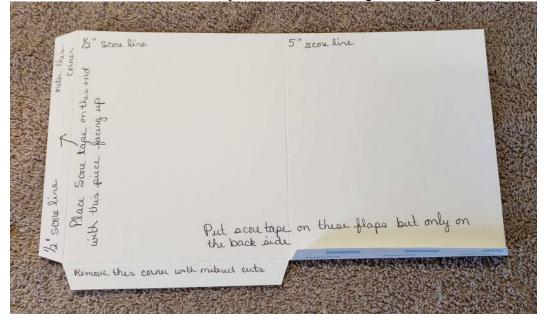

Step 1: Create Sides
Cut 2 pieces of cardstock 9 ½ x 5 ½
Score on the 9 ½ side at ½ " and 5"

Turn once clockwise and score on the 5  $\frac{1}{2}$  side at  $\frac{1}{2}$  "Do this to both pieces

Make a miter cut at the 5" score line up to the line. Miter cut the bottom right flap and top left corner. Remove bottom left corner with a miter cut as shown below. Do this on both pieces.

Add score tape to the left edge flap on the front and to the back of the two bottom flaps. Fold all score lines and fold the bottom flaps to the inside. This gives strength to the box.

Step 2: Create Top