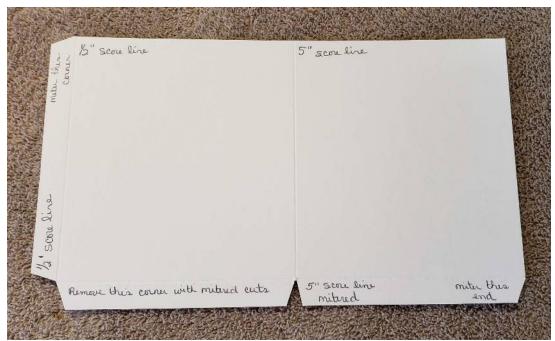

Step 1: Create Sides
Cut 2 pieces of cardstock 9 ½ x 5 ½
Score on the 9 ½ side at ½ " and 5"

Turn once clockwise and score on the 5  $\frac{1}{2}$  side at  $\frac{1}{2}$  "Do this to both pieces

Make a miter cut at the 5" score line up to the line. Miter cut the bottom right flap and top left corner. Remove bottom left corner with a miter cut as shown below. Do this on both pieces.