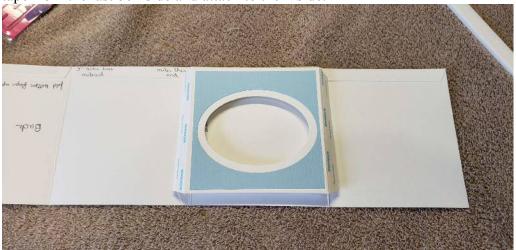

Cut an oval centered in the decorative paper and attach to the top as shown. Then cut a slightly smaller oval centered in the box top.

## ASSEMBLY:

Remove the tape from one side piece. Line it up with a second side piece and attach.

Remove the tape from one flap of the top piece, center this on the second section from the end of the box. Working around the box, remove the tape, line up with box sides and attach. Remove tape from the last box side and attach to the inside.