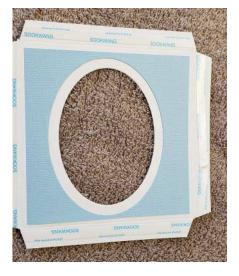

## Tissue Box Cover

Cut an oval centered in the decorative paper and attach to the top as shown. Then cut a slightly smaller oval centered in the box top.