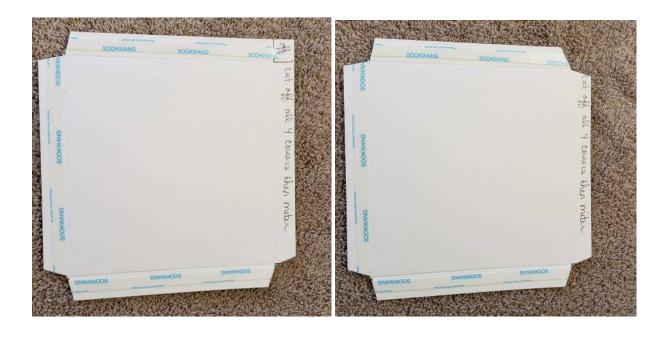

Cut 1 piece of cardstock 5 ½ x 5 ½ Score at ½ "on all four sides

Add Score tape to all 4 sides between the score line and the edge. Cut off the 4 corners up to the score line with a miter cut as shown below.