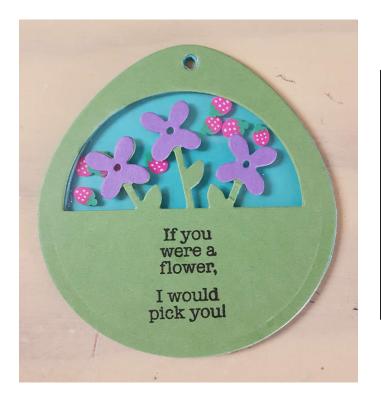

## SHAKER "EGG" TAG

Materials: Pinkfresh Teardrop tag die set Cardstock Acetate Shaker Elements Bakers twine Lawn Fawn love poems stamps

Tern # PF027ES

Note: Die set comes with 4 different inserts, so you can make variations of this project!

Use the die set to cut the following:

One solid Teardrop backer shape.

Four Teardrop shape with insert, BUT cut off the flowers.

One Front Teardrop with flower insert.

One flower insert only (purple). Cut off blossoms and glue in place.

Stamp message on Front.

Glue the cutout layers in place stacking on top of one another. (Note you may want more layers if the shaker elements you choose are thicker)

Die cut a piece of acetate.

Add shaker elements to the hollow and glue acetate in place.

Glue front piece in place over acetate.

Add twine through the hole.

Shake, shake, shake!