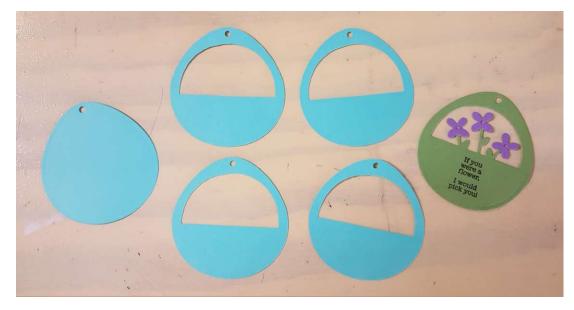

Use the die set to cut the following:

One solid Teardrop backer shape.

Four Teardrop shape with insert, BUT cut off the flowers.

One Front Teardrop with flower insert.

One flower insert only (purple). Cut off blossoms and glue in place.

Stamp message on Front.

Glue the cutout layers in place stacking on top of one another. (Note you may want more layers if the shaker elements you choose are thicker)

Die cut a piece of acetate.

Add shaker elements to the hollow and glue acetate in place.