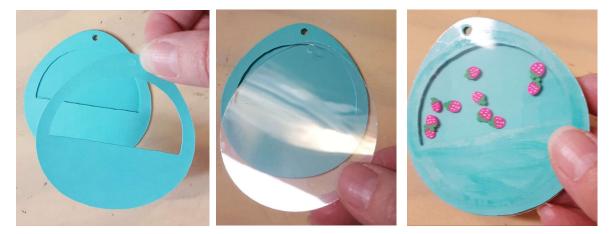

Stamp message on Front.

Glue the cutout layers in place stacking on top of one another. (Note you may want more layers if the shaker elements you choose are thicker)

Die cut a piece of acetate.

Add shaker elements to the hollow and glue acetate in place.

Glue front piece in place over acetate.

Add twine through the hole.

Shake, shake, shake!