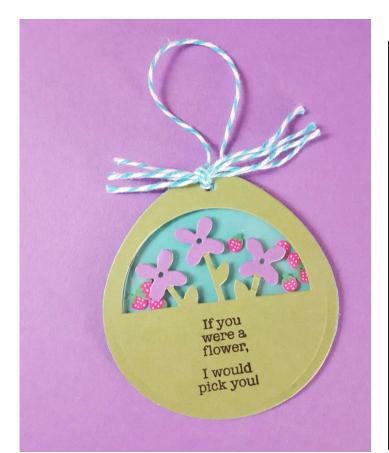

## SHAKER "EGG" TAG

Materials: Pinkfresh Teardrop tag die set Cardstock Acetate Shaker Elements Bakers twine Lawn Fawn love poems stamps

Tern # PF027ES

Note: Die set comes with 4 different inserts, so you can make variations of this project!

Stamp message on Front.

Glue the cutout layers in place stacking on top of one another. (Note you may want more layers if the shaker elements you choose are thicker)

Die cut a piece of acetate.

Add shaker elements to the hollow and glue acetate in place.

Glue front piece in place over acetate.

Add twine through the hole.

Shake, shake, shake!