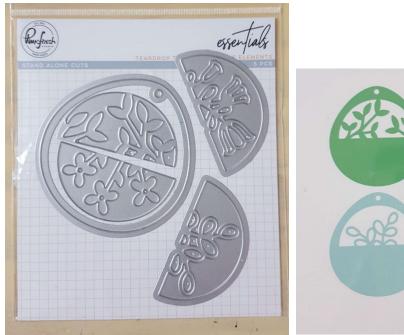

## SHAKER "EGG" TAG

Materials: Pinkfresh Teardrop tag die set Cardstock Acetate Shaker Elements Bakers twine Lawn Fawn love poems stamps

Tern # PF027ES

Note: Die set comes with 4 different inserts, so you can make variations of this project!

Use the die set to cut the following:

One solid Teardrop backer shape.

Four Teardrop shape with insert, BUT cut off the flowers.

One Front Teardrop with flower insert.

One flower insert only (purple). Cut off blossoms and glue in place.